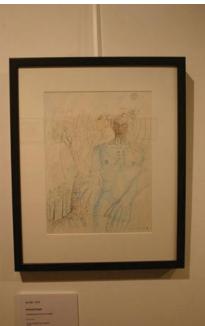

## Outside In Graeme Doyle & Renee Sutton The Cunningham Dax Collection 14/31 March

Outside In is an exhibition featuring the work of two Melbourne-based artists Graeme Doyle and Renee Sutton. Shown alongside a selection of their artworks is a documentary about these two artists commissioned by The Cunningham Dax Collection. Both artists have works within The Cunningham Dax Collection which consists of over 10,000 works on paper, paintings, ceramics and textiles created by people with an experience of mental illness and/or psychological trauma.