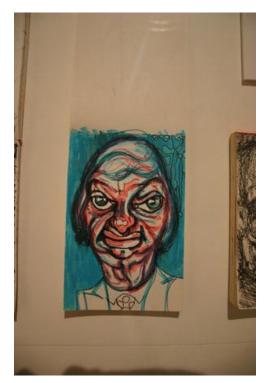

## Outside In Graeme Doyle & Renee Sutton The Cunningham Dax Collection 14/31 March

Outside In is an exhibition featuring the work of two Melbourne-based artists Graeme Doyle and Renee Sutton. Shown alongside a selection of their artworks is a documentary about these two artists commissioned by The Cunningham Dax Collection. Both artists have works within The Cunningham Dax Collection which consists of over 10,000 works on paper, paintings, ceramics and textiles created by people with an experience of mental illness and/or psychological trauma.