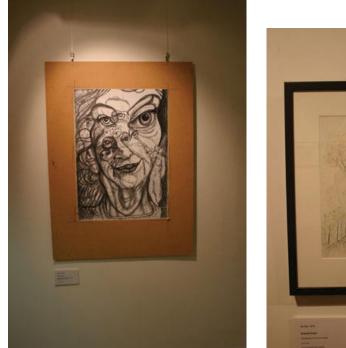

## Outside In Graeme Doyle & Renee Sutton The Cunningham Dax Collection 14/31 March

Outside In is an exhibition featuring the work of two Melbourne-based artists Graeme Doyle and Renee Sutton. Shown alongside a selection of their artworks is a documentary about these two artists commissioned by The Cunningham Dax Collection. Both artists have works within The Cunningham Dax Collection which consists of over 10,000 works on paper, paintings, ceramics and textiles created by people with an experience of mental illness and/or psychological trauma.