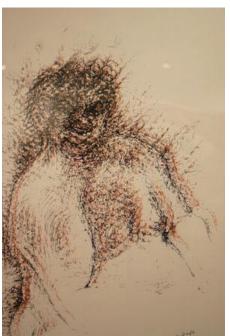

## Outside In Graeme Doyle & Renee Sutton The Cunningham Dax Collection 14/31 March

Outside In is an exhibition featuring the work of two Melbourne-based artists Graeme Doyle and Renee Sutton. Shown alongside a selection of their artworks is a documentary about these two artists commissioned by The Cunningham Dax Collection. Both artists have works within The Cunningham Dax Collection which consists of over 10,000 works on paper, paintings, ceramics and textiles created by people with an experience of mental illness and/or psychological trauma.