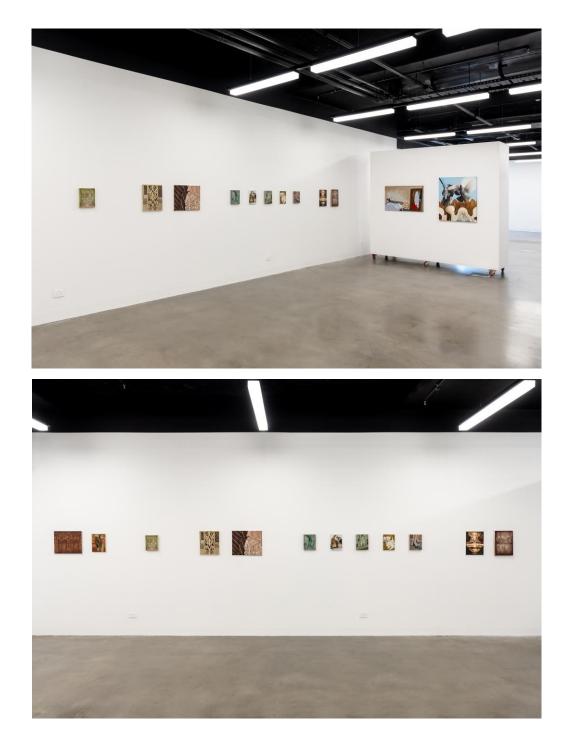

ENTRANCE GALLERY NABIS2K Jessie Smith, Sophie Tanner, Phoebe Haig and Grace Chandler Curated by Jessie Smith

*NABIS2K* is an exhibition of contemporary painters whose work addresses age-old themes of decoration, ornamentation, and domestic space with a modern perspective and palette. Like the original Nabis group, these artists use painting as a means of depicting, distorting, and disrupting the distinction between fine art and 'everyday' design.

## **LIST OF WORKS**

- Grace Chandler
  Phoebe Haig
- 3. Jessie Smith
- 4. Sophie Tanner

5. Phoebe Haig

- 6. Jessie Smith
- 7. Jessie Smith
- 8. Sophie Tanner
- 9. Jessie Smith
- 10. Phoebe Haig
- 11. Jessie Smith
- 12. Phoebe Haig
- 13. Jessie Smith
- 14. Phoebe Haig
- 15. Sophie Tanner
- 16. Grace Chandler
- 17. Phoebe Haig
- 18. Sophie Tanner
- 19. Jessie Smith
- 20. Jessie Smith